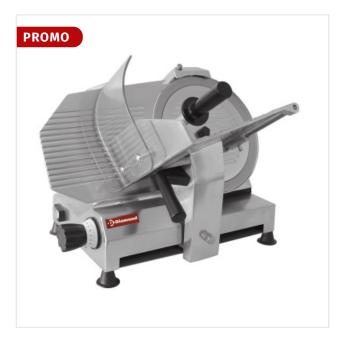

## Professional slicer, blade Ø 300 mm

300E/B-CE

## **Descriptions**

mm (W x D x H)

480 x 600 x 420

| kW                | 0.22                |
|-------------------|---------------------|
| Voltage           | 230/1N 50HZ         |
| gross Weight (Kg) | 24 kg               |
| Volume (m³)       | 0.25 m <sup>3</sup> |

## **Product details**

- Made of "anodized aluminum", food treated.
- Blade in stainless steel AISI 304.
- Sliding carriage with transparent Plexiglas protection.
- Cutting capacity: 200x260 mm.
- Sharpening device, delivered separately, with adapter.
- Cutting adjustment from 0-15 mm.
- Easily removable blade guard.
- No volt release" device that prevents the machine from starting during the cleaning phase.
- Low voltage control 24 V, protection class IP65.
- Safety microswitch on the blade.
- Blade cover ring (100% protection).
- The machine is built in compliance with current CE standards.