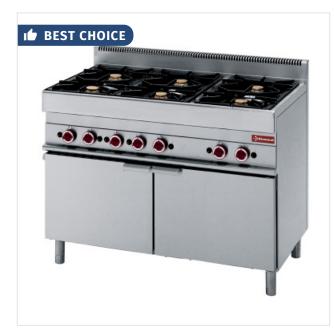

Gas range gaz 6 burners, maxi gas oven, 2 swinging doors

G65/6BMF11

## **Product details**

- 6 burners, (3x 3,6 kW and 3x 5 kW).
- Gas oven, (7,5 kW) dimensions 800x540xh380 mm.
- Manufactured in stainless steel 18/10 AISI 304, adjustable legs in stainless steel.
- Oven room and double glazed door provided with thermic spun glass isolation. Hinged oven door with spring system, grip in stainless steel.
- Burners of treated cast iron, crown of brass (with very high output). Enamelled fat catchingplate for cookfluid, regulation through gas-tap. Upper enamelled grid, dimensions 340 x 570 mm.
- Gas oven, heating through stainless steel burners with stabilized flame. Temperature regulator of the oven between 120°C and 320°C, through thermostatic gas tap, standard included 1 grid.