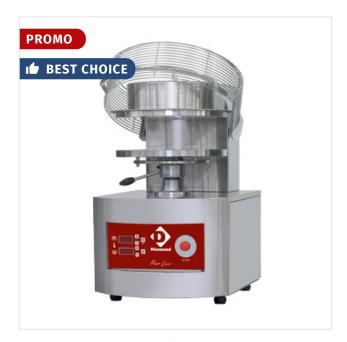

## Forming machine for pizzas Ø 350 mm

DP35-EK-230/1-

## **Descriptions**

mm (W x D x H)

500 x 610 x 770

| kW                | 3.8                 |
|-------------------|---------------------|
| Voltage           | 230/1N 50HZ         |
| gross Weight (Kg) | 155 kg              |
| Volume (m³)       | 0.35 m <sup>3</sup> |

## **Product details**

- Ø till 350 mm.

- Manufactured entirely in stainless steel.
- Electronic thermostats.
- New sort of resistances, guaranteeing a bigger homogenity in heat, thermostat probe is of the "thermoset" type, much more sensitive.
- Rounded plate, forming an uniform peripheral border.
- Big space between the plates, clear view, making the production process easier for a bigger productivity.
- Protection grid in stainless steel bordering the plates, with emergency switch.
- Easy to use thanks to the lever placed underneath the bottom plate, allowing to adjust the hight of this last one.
- Specially designed for big productions (400 pcs/hour), for pizza's or pies.