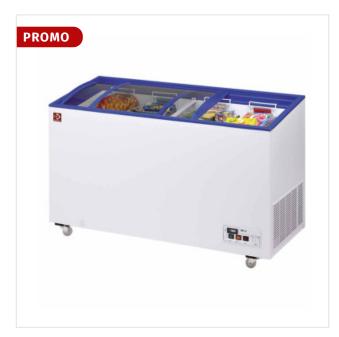

## Deep freezer with sliding doors, 290 liters

SLID-11-R2

## **Descriptions**

**mm (W x D x H)** 1100 x 600 x 830

| T°                | -15° -23°        |
|-------------------|------------------|
| kW                | 0.23             |
| Voltage           | 230/1N 50HZ      |
| gross Weight (Kg) | 60 kg            |
| Volume (m³)       | 1 m <sup>3</sup> |

## **Product details**

- Made for self service activities.
- Sliding cover, curved glass, frame with resistance against freeze.
- Exterior manufactured in glass plate, "white plasticized", 60-mm insulation with polyurethane without CFC.
- Refrigerant R290.
- 2 "serpentine" evaporators, put inside the walls" ventilated condenser.
- Mechanic thermostat, analogical thermometer, alarm with led.
- Standard delivery with: 4 baskets.
- Standard delivery with swivel castors.