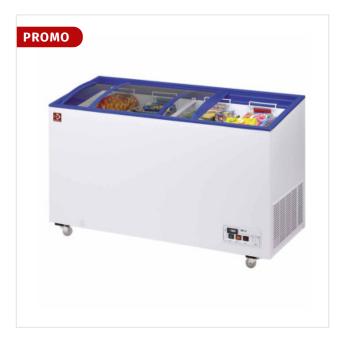

## Deep freezer, with sliding doors 527 liters

SLID-18-R2

## **Descriptions**

**mm (W x D x H)** 1810 x 600 x 830

| Т°                | -15° -23°          |
|-------------------|--------------------|
| kW                | 0.27               |
| Voltage           | 230/1N 50HZ        |
| gross Weight (Kg) | 72 kg              |
| Volume (m³)       | 1.6 m <sup>3</sup> |

## **Product details**

- Made for self service activities.
- Sliding cover, curved glass, frame with resistance against freeze.
- Exterior manufactured in glass plate, "white plasticized", isolation of 60 mm with polyurethane without CFC.
- Refrigerant R290.
- 2 "serpentine" evaporators, placed inside the walls" ventilated condenser.
- Mechanic thermostat, analogical thermometer, alarm with led.
- Standard delivery with: 6 baskets.
- Standard delivery with swivel castors.