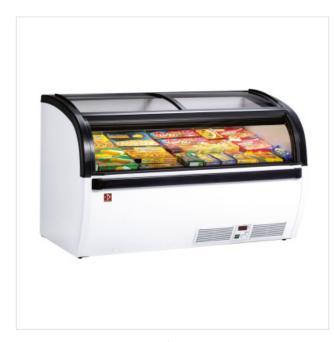

## Panoramic deep freezer sliding glass doors

VISUAL-15-R2

## **Descriptions**

| mm (W x D x H)    | 1500 x 940 x 880   |
|-------------------|--------------------|
| T°                | -15° -23°          |
| kW                | 0.6                |
| Voltage           | 230/1N 50HZ        |
| gross Weight (Kg) | 113 kg             |
| Volume (m³)       | 1.7 m <sup>3</sup> |

## **Product details**

- Made for self service activities.
- Glass sliding cover, triple glazing, frame with resistance against freeze.
- Exterior manufactured in "white plastic" galvanized, isolation of 70mm with polyurethane without CFC.
- Refrigerant R290.
- 2 hermetic units, coupled and integrated (extactable).
- 2 cooper coil evaporators, placed inside the walls.
- 2 ventilated condensers.
- Electronic thermostat.
- Standard delivery with: 1 grid GSP/VISUAL.
- Foreseen of an anti-caddy bump frame.