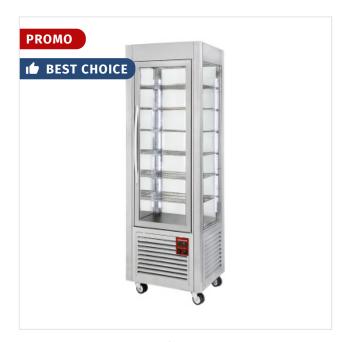

## Panoramic display, 5 levels, 360 LT, Stainless Steel.

SNE/SB-A5-R2

## **Descriptions**

**mm (W x D x H)** 600 x 630 x 1850

| T°                | -5°-18°             |
|-------------------|---------------------|
| kW                | 0.8                 |
| Voltage           | 230/1N 50-60Hz      |
| gross Weight (Kg) | 198 kg              |
| Volume (m³)       | 0.95 m <sup>3</sup> |

## **Product details**

- Grids with 5 levels (510 x 510 mm).
- Evaporator (static).
- Uniform internal lighting Led type.
- Manual defrosting.
- Triple-layer walls, perfect insulation.
- Electronic controller.
- Door with magnetic closure.
- Built-in compressor group 'tropicalized'.
- Refrigerant gas R290.
- On 4 double wheels.