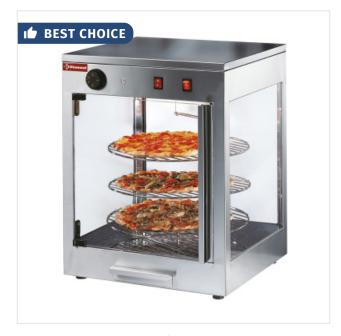

## **Descriptions**

| mm (W x D x H)    | 465 x 430 x 590     |
|-------------------|---------------------|
| T°                | 0°+90°              |
| kW                | 0.7                 |
| Voltage           | 230/1N 50-60Hz      |
| gross Weight (Kg) | 30 kg               |
| Volume (m³)       | 0.29 m <sup>3</sup> |

## **Product details**

- 3 rotating plates (Ø 380 mm)
- Completely made of stainless steel (AISI430), 4 glass sides.
- Door with "soft" shutdown, magnetic.
- Thermostat Controller T ° 0 ° + 90 °
- Tray for water, in order to maintain the degree of humidity, avoiding drying out of the food.
- Rotating plates that represent a uniform temperature and above all a better product visibility.