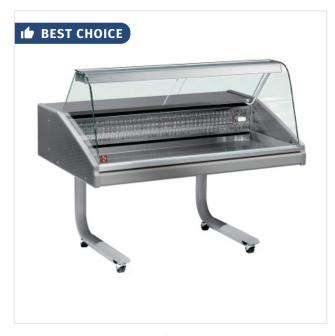

## Refrigerated display counter

VR10-CR/R2

## **Descriptions**

| mm (W x D x H)    | 1000 x 980 x 1280  |
|-------------------|--------------------|
| T°                | 0°+2°              |
| kW                | 0.3                |
| Voltage           | 230/1N 50HZ        |
| gross Weight (Kg) | 161 kg             |
| Volume (m³)       | 1.3 m <sup>3</sup> |

## **Product details**

- Curved glass, all in tempered glass.
- External construction in plastic-coated sheet metal, ABS sides.
- Worktop in AISI 304 stainless steel.
- Uniform lighting.
- Electronic regulator (digital display), analogue thermometer in the display.
- AISI 316 stainless steel display (special Fish).
- Static evaporator treated against salt and food acids.
- Built-in compressor unit.
- Climate class 3 (+25°C & RH 60%)
- Sliding doors on the service side.
- Delivered with support on wheels.