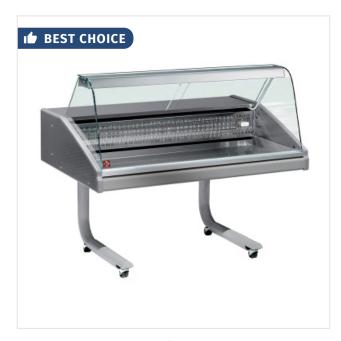

## Refrigerated display counter

VR15-CR/R2

## **Descriptions**

| mm (W x D x H)    | 1500 x 980 x 1280   |
|-------------------|---------------------|
| T°                | 0°+2°               |
| kW                | 0.31                |
| Voltage           | 230/1N 50HZ         |
| gross Weight (Kg) | 207 kg              |
| Volume (m³)       | 1.85 m <sup>3</sup> |

## **Product details**

- Frontal curved glass panel in tempered glass.
- Exterior manufactured in "white" plasticized steel plate, lateral walls in "grey" ABS.
- Work top in stainless steel AISI 304.
- Uniform lighting.
- Electronic controller (digital display), analogue thermometer in the exhibition.
- Display top in stainless steel AISI 316 (special Fish).
- Static evaporator treated against salt and food acids "coating".
- Built-in compressor unit.
- Climate class 3 (+25°C & RH 60%).
- Standard with support on wheels.
- Sliding doors on service side.