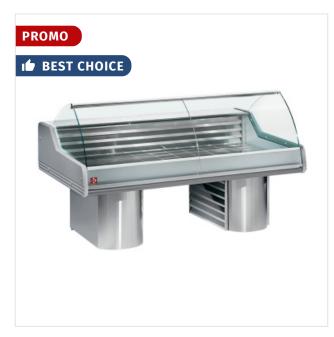

## Refrigerated display counter with curved glass, on bases

SG15B/A1-R2

## **Descriptions**

**mm (W x D x H)** 1500 x 1195 x 1175

| T°                | 0°+2°               |
|-------------------|---------------------|
| kW                | 0.62                |
| Voltage           | 230/1N 50HZ         |
| gross Weight (Kg) | 230 kg              |
| Volume (m³)       | 1.87 m <sup>3</sup> |

## **Product details**

- Refrigerant gas R290
- Designed for fish and fresh meat.
- "Tempered glass" curved windows on the front.
- Outside in stainless steel AISI 316, sides in ABS.
- Granite worktop.
- Display section in stainless steel AISI 316, also provided with a double perforated bottom for water drain.
- Built-in compressor unit, climate class 3 (+25°C & RH 60%)
- Thermostat control, analog thermometer in the display.

## The +

- "Double static" cooling , on the bottom with cooling coils and static evaporator on the back treated against salt "coating".
- Version on bases completely manufactured in stainless steel.