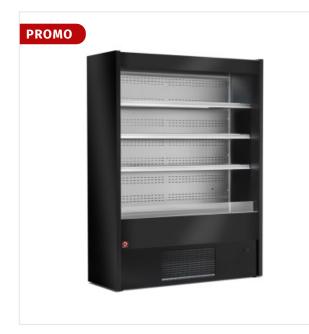

## Ventilated refrigerated wall element -BLACK

MD15/B5-R2

## Descriptions

mm (W x D x H)

1500 x 570 x 2000

Page Catalog : 748-Ed8

Page Promo : **11-Pr23** 

| kW                       | 0.84                |
|--------------------------|---------------------|
| Voltage                  | 230/1N 50HZ         |
| gross Weight (Kg)        | 191 kg              |
| Volume (m <sup>3</sup> ) | 1.82 m <sup>3</sup> |

## **Product details**

- Self-service sale.
- 570mm deep. Fits perfectly in small spaces.
- External construction in plastic sheet metal, ABS sides.
- Electronic regulator (digital display).
- AISI 304 stainless steel perforated tank and grid. LED top lighting.
- 3 adjustable exposure shelves (290 mm) (stainless steel). Equipped with "price holder" mouldings
- Ventilated evaporator (forced air).
- Double" self-evaporation of condensates, hot gas + electric resistances.
- Refrigerant gas R290
- Built-in compressor unit, climatic class 3 (+25°C & RH 60%).
- (On request: night curtain).