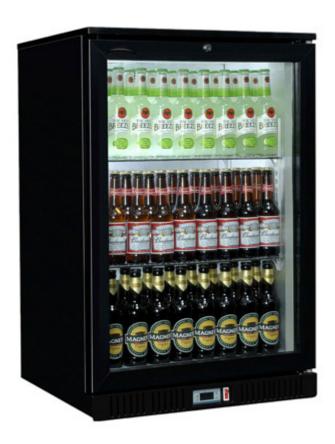

## Single glass door cooler - Black

As a standard feature, the HX101, single glass door chiller is fitted with fully adjustable chrome shelves, digital thermostat, a temperature display, double glazed, self closing, glass doors, internal lighting, a door lock and benefits from a forced air cooling system.

All Coolpoint's products are manufactured to extremely high quality standards and are designed to work in busy commercial environments and ambient temperatures of 32 degrees centigrade.

The HX101 model is finished in a beautifully painted black finish.

Specification

**Dimensions (WDH):** 

600mm x 500mm x 900mm

**Product code:** 

HX101

**Internal volume:** 

120L

**Bottle capacity:** 

126 x 275ml