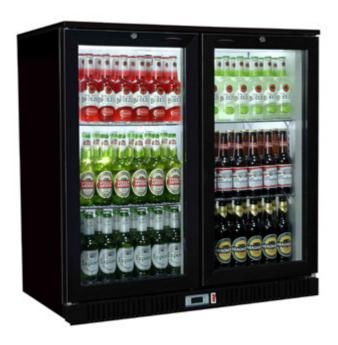

## **Double Hinged Glass Door Cooler - Black**

The HX201, double hinged glass door chiller is fitted with fully adjustable chrome shelves, digital thermostat, a temperature display, double glazed, self closing, glass doors, internal lighting, a door lock and benefits from a forced air cooling system.

All Coolpoint's products are manufactured to extremely high quality standards and are designed to work in busy commercial environments and ambient temperatures of 32 degrees centigrade.

The HX201 model is finished in black providing a high contrast with the internal product display.