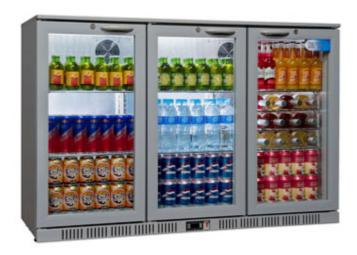

## **Triple Hinged Glass Door Cooler - Grey**

The HX300, triple hinged glass door chiller is fitted with fully adjustable chrome shelves, digital thermostat, a temperature display, double glazed, self closing, glass doors, internal lighting, a door lock and benefits from a forced air cooling system.

All Coolpoint's products are manufactured to extremely high quality standards and are designed to work in busy commercial environments and ambient temperatures of 32 degrees centigrade.

The HX300 model has a painted silver/grey finish.

Specification

Dimensions (WDH): 1350mm x 500mm x 900mm Product code: HX300 Internal volume:

300L

**Bottle capacity:** 261 x 275ml

Make an enquiry