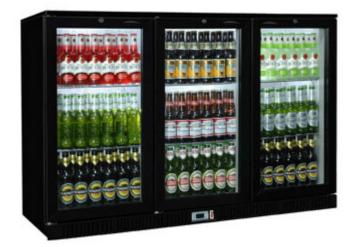

## **Triple Hinged Glass Door Cooler - Black**

The HX301, triple hinged glass door chiller is fitted with fully adjustable chrome shelves, digital thermostat, a temperature display, double glazed, self closing, glass doors, internal lighting, a door lock and benefits from a forced air cooling system.

All Coolpoint's products are manufactured to extremely high quality standards and are designed to work in busy commercial environments and ambient temperatures of 32 degrees centigrade.

The HX301 model has a painted black finish.

Specification

Dimensions (WDH): 1350mm x 500mm x 900mm Product code: HX301 Internal volume: 300L Bottle capacity: 261 x 275ml

Make an enquiry