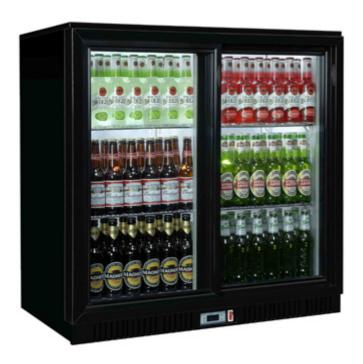

## **Double Sliding Glass door cooler - Black**

The HX251, double sliding glass door chiller is fitted with fully adjustable chrome shelves, digital thermostat, a temperature display, double glazed, self closing, glass doors, internal lighting, a door lock and benefits from a forced air cooling system.

All Coolpoint's products are manufactured to extremely high quality standards and are designed to work in busy commercial environments and ambient temperatures of 32 degrees centigrade.

The HX251 model is finished in black providing a high internal product contrast.