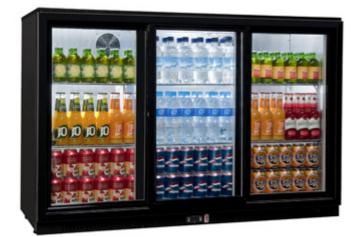

## **Triple Sliding Glass Door Cooler - Black**

The HX351, triple sliding glass door chiller is fitted with fully adjustable chrome shelves, digital thermostat, a temperature display, double glazed, self closing, glass doors, internal lighting, a door lock and benefits from a forced air cooling system.

All Coolpoint's products are manufactured to extremely high quality standards and are designed to work in busy commercial environments and ambient temperatures of 32 degrees centigrade.

The HX351 offers great value for money and this model has a painted black finish.