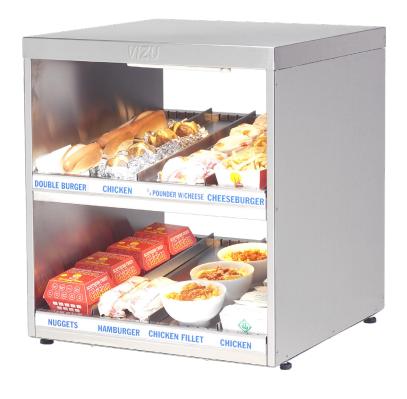

## VIZU ECONOMY 2 TIER FOOD CHUTE

- An economical yet highly effective solution to merchandising and serving burgers, hot dogs etc.
- Simple constructions and controls make this unit the obvious choice when temporary unskilled labour is employed.
- Allows for chute widths to be changed quickly and easily.
- With hygiene being at the upmost of importance, the full stainless steel construction makes cleaning simple and quick.
- A simple ON/OFF switch operates the heat lamps
- Designed for front and rear loading and unloading
- Complete with lane listing strips for product identification
- Removable top chute part for easy cleaning
- Air baffles to help improve heat retention
- Adjustable feet to help with levelling on uneven surfaces

## **Equipment Specifications**

| Model Code | Name                         | Dimensions<br>( w x d x h ) | Specifications        | Weight | Commodity/<br>HS Code |
|------------|------------------------------|-----------------------------|-----------------------|--------|-----------------------|
| VI017S     | Economy 2 Tier Food<br>Chute | 658 x 661 x 725mm           | 1.4kW 6A 230V<br>50Hz | 53kg   | 73239300              |