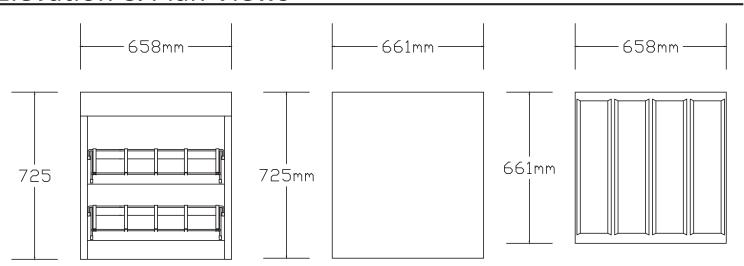

## **Equipment Specifications**

| Model Code | Name                         | Dimensions<br>( w x d x h ) | Specifications        | Weight | Commodity/<br>HS Code |
|------------|------------------------------|-----------------------------|-----------------------|--------|-----------------------|
| VI017S     | Economy 2 Tier Food<br>Chute | 658 x 661 x 725mm           | 1.4kW 6A 230V<br>50Hz | 53kg   | 73239300              |

## **Elevation & Plan Views**