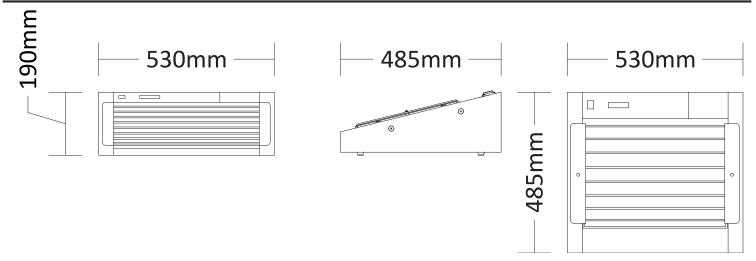

## **Equipment Specifications**

| Model Code | Name                   | Dimensions<br>(w x d x h) | Specifications     | Weight |
|------------|------------------------|---------------------------|--------------------|--------|
| VIHD2      | Vizu HD2 Hot Dog Grill | 530 x 485 x 190mm         | 1.1kW 5A 230V 50Hz | 20kg   |

## **Elevation & Plan Views**

Fast Food Systems • www.fast-food-systems.co.uk • +44 (0) 118 944 1100