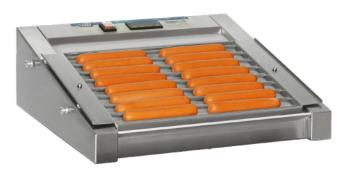

## HOT DOG RANGE

## VIZU HD2 HOT DOG GRILL

- Incorporate a constant, easily read visual display of the grill plate temperature.
- A unique heat'n'hold operation allows hot dogs, frankfurters and the like to be held at optimum temperature with little or no deterioration in appearance or taste for several hours.
- Simply load, heat & serve!
- Only suitable for pre-cooked meat products, such as hot dogs & frankfurters – not British type uncooked sausages.
- Anodised cooking surface for quality even heating surface
- Stainless steel grid construction for easy cleaning
- Temperature display located on front for easy temp checks
- Optional clear cover available
- Slow moving oscillating moving produces little or no noise
- Easy to load and remove hot dogs during operation
- Easy to maintain