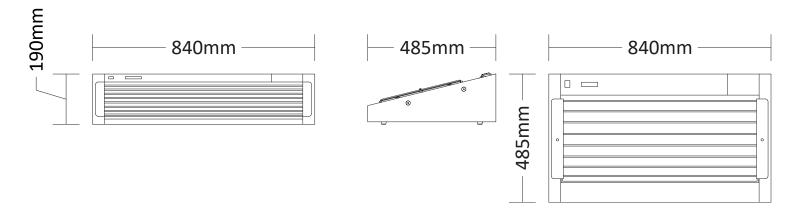

## **Equipment Specifications**

| Model Code | Name                   | Dimensions<br>( w x d x h ) | Specifications      | Weight |
|------------|------------------------|-----------------------------|---------------------|--------|
| VIHD4      | Vizu HD4 Hot Dog Grill | 840 x 485 x 190mm           | 2.1kW 10A 230V 50Hz | 30kg   |

## **Elevation & Plan Views**