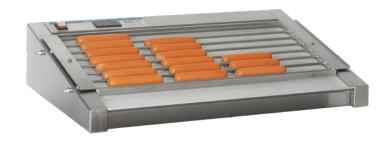

## VIZU HD4 HOT DOG GRILL

- Incorporate a constant, easily read visual display of the grill plate temperature.
- A unique heat'n'hold operation allows hot dogs, frankfurters and the like to be held at optimum temperature with little or no deterioration in appearance or taste for several hours.
- Simply load, heat & serve!
- Only suitable for pre-cooked meat products, such as hot dogs & frankfurters – not British type uncooked sausages.
- Anodised cooking surface for quality even heating surface
- Stainless steel grid construction for easy cleaning
- Temperature display located on front for easy temp checks
- Optional clear cover available
- Slow moving oscillating moving produces little or no noise
- Easy to load and remove hot dogs during operation
- · Easy to maintain