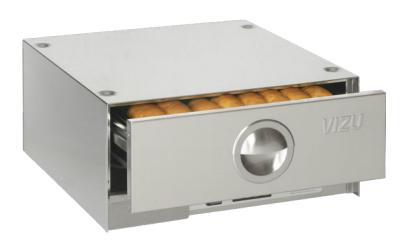

## VIZU WD2 BUN WARMER

- Design to match with the HD2 hot dog grill.
- Hold buns or bread products in a warm, humidified atmosphere.
- Pre-set controls with digital display and ON/OFF switch offer the simplest operation yet.
- Humidification is provided by the slide out water pan.
- Removable water tray for cleaning
- Warmer drawer is easily removable for cleaning
- Drawer insert holds product above the base of the draw to improve air flow
- Heavy duty drawer sliders are fully removable for cleaning and maintenance
- Drawer has auto close feature to limit moisture loss
- Very easy operation for unskilled staff
- No fan to fail unit uses convection to circulate humidity