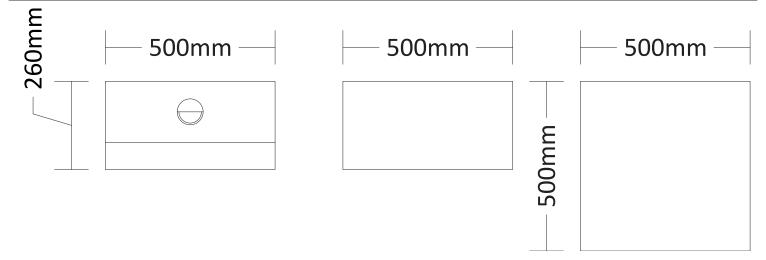

## **Equipment Specifications**

| Model Code | Name                      | Dimensions<br>( w x d x h ) | Specifications     | Weight |
|------------|---------------------------|-----------------------------|--------------------|--------|
| VIWD2      | Vizu WD2 Warmer<br>Drawer | 500 x 500 x 260mm           | 1kW 4.3A 230V 50Hz | 25kg   |

## **Elevation & Plan Views**