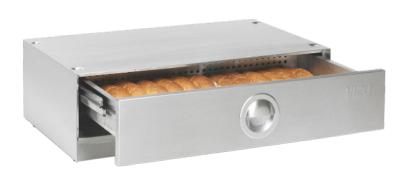

## VIZU WD4 BUN WARMER

- Designed to matched with the HD4 hot dog grill.
- Hold buns or bread products in a warm, humidified atmosphere.
- Pre-set controls with digital display and ON/OFF switch offer the simplest operation yet.
- Humidification is provided by the slide out water pan.
- Removable water tray for cleaning
- Warmer drawer is easily removable for cleaning
- Draw insert holds product above the base of the drawer to improve air flow
- Heavy duty drawer sliders are fully removable for cleaning and maintenance
- Drawer has auto close feature to limit moisture loss
- Very easy operation for unskilled staff
- No fan to fail unit uses convection to circulate humidity.