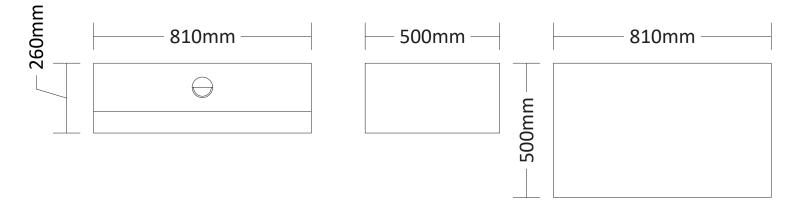

## **Equipment Specifications**

| Model Code | Name                      | Dimensions<br>( w x d x h ) | Specifications     | Weight |
|------------|---------------------------|-----------------------------|--------------------|--------|
| VIWD4      | Vizu WD4 Warmer<br>Drawer | 810 x 500 x 260mm           | 1kW 4.4A 230V 50Hz | 35kg   |

## **Elevation & Plan Views**