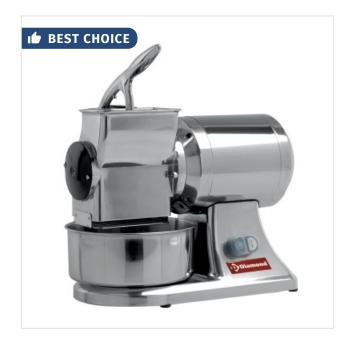

## Parmesan grater, (high production), 90Kg/H

GM-BG

## **Descriptions**

| mm (W x D x H)    | 420 x 270 x 380     |
|-------------------|---------------------|
| kW                | 1.1                 |
| Voltage           | 230/1N 50HZ         |
| Нр                | 1.5                 |
| gross Weight (Kg) | 22 kg               |
| Volume (m³)       | 0.08 m <sup>3</sup> |

## **Product details**

- Good for big production: 90 kg/h.
- Frame in aluminium alloy and stainless steel.
- Functionning by "cylinder" roll  $\emptyset$  140 mm, provided with an upper lever (with safety microswitch device),

opening 140x80 mm.

- Gear traction in oil bath.
- Engine in 1400 Tr / Minutes, equipped with thermal protection, low voltage control (24 V) Protected.