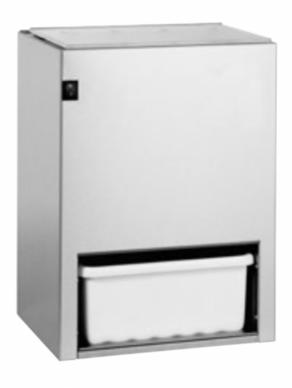

## WESSEMAT ICE CRUSHER C-105

Product series:

Item number: C-105

The C105 Crusher is very easy to handle and is compact in size. Ideal to crush small amounts of ice cubes, to be used in drinks and cocktails. The crushers are compact enough to be placed on the bar and the buffet counter. They can process 3-5 kg of ice in only 60 seconds.

## SPECIFICATIONS

| Product title             | Wessemat Ice Crusher |
|---------------------------|----------------------|
| Dimensions W x D x H (mm) | 370 x 310 x 510      |
| Refrigerant               | N/A                  |
| Net capacity (I)          | 5                    |