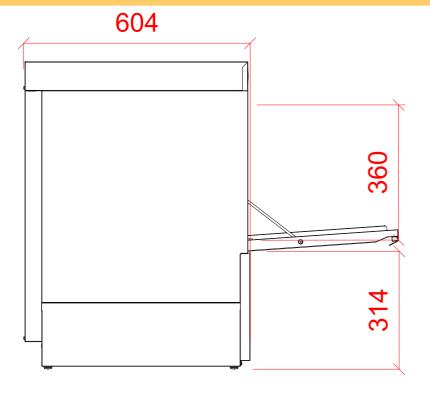

# **ECOMAX DISHWASHERS**

**ECOMAX (HOBART UK)** SOUTHGATE WAY, ORTON SOUTHGATE, PETERBOROUGH. PE2 6GN

TEL: 0870 168 8881 www.hobartindependent.co.uk

F504-20B

576

22mm CONNECTION VIA 2 METRE FLEXIBLE HOSE, DRAIN: 2.0 METRE FLEXIBLE HOSE TO A FEMALE TERMINATION.

WATER SUPPLY 15°C TO 65°C @ 0.8 TO 6.0 BAR MAX. INITIAL TANK FILL 25 LITRES. RINSE WATER USAGE 2.3 LITRES PER CYCLE. MAX USAGE 138 LITRES PER HOUR. OUR MACHINES ARE SUPPLIED WITH CLASS 'AA' AIR GAP AS STANDARD.

40mm TRAPPED STANDPIPE 650mm MAX A.F.F.L.

FLOW RATE 30 LITRES PER MINUTE.

RINSE AGENT HOSE - 2.5 METRE FLEXIBLE. DETERGENT HOSE - 2.5 METRE FLEXIBLE. NET WEIGHT 46kg.

4.1kW 230/50/1 FUSED AT: 1 x 25amps. CONFIGURABLE TO: 5.9kW 400/50/3 FUSED AT: 3 x16amps

2.2kW 230/50/1 FUSED AT: 1 x13 amps

MACHINE SUPPLIED WITH 2.0 METRES OF CABLE

+40mm ADJUSTMENT FOR FEET

PLOT SCALE: 1:10