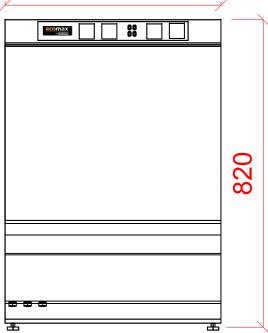

# **ECOMAX DISHWASHERS**

**ECOMAX (HOBART UK)** SOUTHGATE WAY, ORTON SOUTHGATE, PETERBOROUGH. PE2 6GN

TEL: 0870 168 8881 www.hobartindependent.co.uk

F504-20B

576

22mm CONNECTION VIA 2 METRE FLEXIBLE HOSE, DRAIN: 2.0 METRE FLEXIBLE HOSE TO A FEMALE TERMINATION.

WATER SUPPLY 15°C TO 65°C @ 0.8 TO 6.0 BAR MAX. INITIAL TANK FILL 25 LITRES. RINSE WATER USAGE 2.3 LITRES PER CYCLE. MAX USAGE 138 LITRES PER HOUR. OUR MACHINES ARE SUPPLIED WITH CLASS 'AA' AIR GAP AS STANDARD.

40mm TRAPPED STANDPIPE 650mm MAX A.F.F.L.

FLOW RATE 30 LITRES PER MINUTE.

RINSE AGENT HOSE - 2.5 METRE FLEXIBLE. DETERGENT HOSE - 2.5 METRE FLEXIBLE. NET WEIGHT 46kg.

4.1kW 230/50/1 FUSED AT: 1 x 25amps. CONFIGURABLE TO: 5.9kW 400/50/3 FUSED AT: 3 x16amps

2.2kW 230/50/1 FUSED AT: 1 x13 amps

MACHINE SUPPLIED WITH 2.0 METRES OF CABLE

+40mm ADJUSTMENT FOR FEET

PLOT SCALE: 1:10