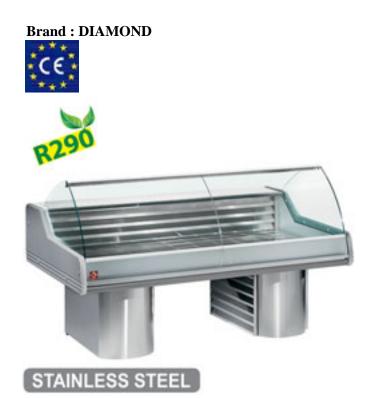

## Ref: SG20B/A1-R2 Saigon PLUS Refrigerated display counter with curved glass, on bases

- Designed for fish and fresh meat.
- "Tempered glass" curved windows on the front.
- Outside in stainless steel AISI 316, sides in ABS.
- Granite worktop.
- Display section in stainless steel AISI 316, also provided with a double perforated bottom for water drain.
- Built-in compressor unit +25° C R.V. 60%.
- Thermostat control, analog thermometer in the display.

## PLUS:

- "Double static" cooling , on the bottom with cooling coils and static evaporator on the back treated against salt "coating".
- Version on bases completely manufactured in stainless steel.

•mm (BxDxH) :2000x1195xh1175 •T° :0°+2° •kW :0,77 •Volt : 230/1N 50Hz •kg :270 •M<sup>3</sup> : 2,47