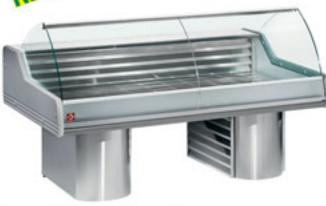

## Refrigerated counter with curved glass,

on bases

STAINLESS STEEL

DOUBLE STATIC

·mm (BxDxH) :2500x1195xh1175

 $\cdot \mathbf{T}^{\circ} : 0^{\circ} + 2^{\circ}$ ·**kW** :0,93

·Volt: 230/1N 50Hz

·**kg**:348  $\cdot M^3 : 3.07$ 

- Designed for fish and fresh meat.
- "Tempered glass" curved windows on the front.
- Outside in stainless steel AISI 316, sides in ABS.
- Granite worktop.
- Display section in stainless steel AISI 316, also provided with a double perforated bottom for water drain.
- Built-in compressor unit +25° C R.V. 60%.
- Thermostat control, analog thermometer in the display.

## PLUS:

- "Double static" cooling, on the bottom with cooling coils and static evaporator on the back treated against salt "coating".
- Version on bases completely manufactured in stainless steel.