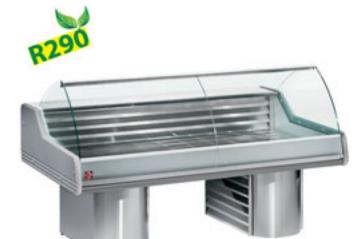

## Ref: SG30B/A1-R2 Saigon PLUS Refrigerated display counter with curved glass, on bases

**Brand: DIAMOND** 

STAINLESS STEEL

DOUBLE STATIC

·mm (BxDxH) :3000x1195xh1175

 $\cdot \mathbf{T}^{\circ} : 0^{\circ} + 2^{\circ}$ ·**kW** :0,93

·Volt: 230/1N 50Hz

·**kg**:406  $\cdot M^3 : 3,68$ 

- Designed for fish and fresh meat.
- "Tempered glass" curved windows on the front.
- Outside in stainless steel AISI 316, sides in ABS.
- Granite worktop.
- Display section in stainless steel AISI 316, also provided with a double perforated bottom for water drain.
- Built-in compressor unit +25° C R.V. 60%.
- Thermostat control, analog thermometer in the display.

## PLUS:

- "Double static" cooling, on the bottom with cooling coils and static evaporator on the back treated against salt "coating".
- Version on bases completely manufactured in stainless steel.