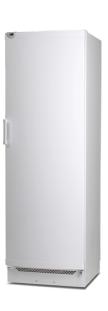

#### **Perfect for light duty**

For stand-alone use or to be placed side-by-side with the identically designed freezer, CFS 344. Solid, adjustable wire shelves facilitate reliable storage of foods. An external digital temperature on the energy saving refrigerator provides a quick overview of the current temperature without having to open the door unnecessarily. The solid door is reversible and contributes significantly to minimize energy consumption. This cabinet is light duty.